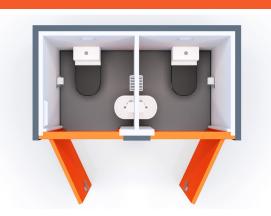

## 1+1 WC

For more information on the Vinco Sales Ltd 1+1 WC or to discuss your requirements please visit our website to find your local branch.

<image>

## **KEY FEATURES AT A GLANCE**

| New Build Steel Sheel                                      | 8ft x 4ft |
|------------------------------------------------------------|-----------|
| Exterior Doors c/w Locks                                   | 2 No      |
| Vinyl Flooring                                             |           |
| WC c/w Cisterns                                            | 2 No      |
| Wash Hand Basins c/w Water Heater                          | 2 No      |
| Toilet Roll Holders                                        | 2 No      |
| Can Be Connected To The Mains Or One Of Our Effluent Tanks |           |