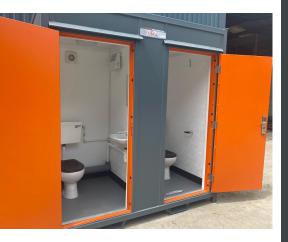

## 1+1 WC

For more information on the Vinco Sales Ltd 1+1 WC or to discuss your requirements please visit our website to find your local branch.

<image>

## **KEY FEATURES AT A GLANCE**

| New Build Steel Sheel                                      | 8ft x 4ft |
|------------------------------------------------------------|-----------|
| Exterior Doors c/w Locks                                   | 2 No      |
| Vinyl Flooring                                             |           |
| WC c/w Cisterns                                            | 2 No      |
| Wash Hand Basins c/w Water Heater                          | 2 No      |
| Toilet Roll Holders                                        | 2 No      |
| Can Be Connected To The Mains Or One Of Our Effluent Tanks |           |