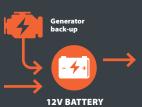

## INTELLIGENT SOLAR TECHNOLOGY

Highly efficient 130amp power AGM battery is charged via intelligent solar power system built in controller and backed up by an on-board power silenced generator

ensures optimum performance is maintained when in use and unmanned.