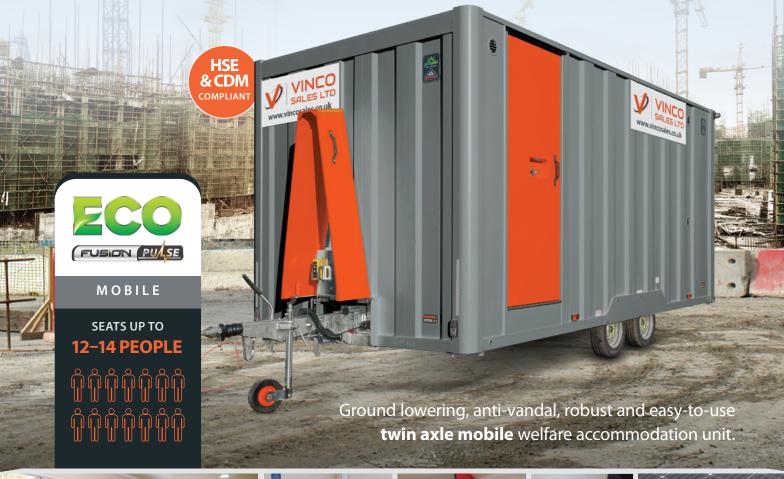

ery of not water Solar i

Innovative, functional, environmentally efficient and cost effective.

The mobile GP500 Fusion Pulse units from **groundhog** have a compact overall size for towing, with a large spacious interior, accommodating up to 12-14 people – ideal for flexible on-site applications.

Powered by solar technology with generator backup, these units ensure optimum performance is maintained when in use and unmanned, giving owners and end users savings by way of reduced fuel usage, reduction in generator servicing, longer generator life, fewer breakdowns and reduced noise pollution – providing all your on-site needs in one reliable and cost effective package, *ideal for rental companies and contractors*.