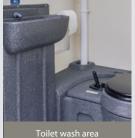

Plastic recirculating toilet

12V LED lighting with PIR

Forearm wash basin c/w warm water tap

Warm water supplied by a 230V on-board heating system

3 Generator/ Warm Room

12V LED lighting with PIR

12V diesel powered air blown heating system