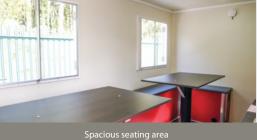

| 1 Canteen Area                                        |
|-------------------------------------------------------|
| Table and bench seating for up to 12–14 people        |
| 12V LED lighting with PIR                             |
| 12V diesel powered air blown heating system           |
| Warm water supplied by a 230V on-board heating system |
| Large stainless steel sink c/w warm water tap         |
| Inverter powered socket and USB connection            |
| Generator start panel c/w hour run meter              |
| Fresh & waste water containers (20 Ltr cap each)      |
| Consumer board c/w RCD & MCBs                         |
| Carbon monoxide monitor and smoke alarm               |
| 130Amp hour battery/ charger & battery guard          |
|                                                       |