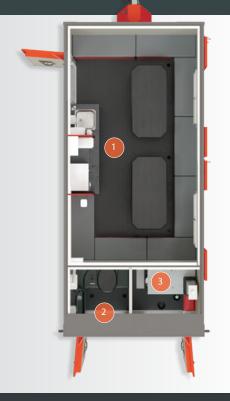

| 1 Canteen Area                                        |
|-------------------------------------------------------|
| Table and bench seating for up to 12–14 people        |
| 12V LED lighting with PIR                             |
| 12V diesel powered air blown heating system           |
| Warm water supplied by a 230V on-board heating system |
| Large stainless steel sink c/w warm water tap         |
| Inverter powered socket and USB connection            |
| Generator start panel c/w hour run meter              |
| Fresh & waste water containers (20 Ltr cap each)      |
| Consumer board c/w RCD & MCBs                         |
| Carbon monoxide monitor and smoke alarm               |
| 130Amp hour battery/ charger & battery guard          |
|                                                       |

Plastic recirculating toilet

12V LED lighting with PIR

Forearm wash basin c/w warm water tap

Warm water supplied by a 230V on-board heating system

3 Generator/ Warm Room

12V LED lighting with PIR

12V diesel powered air blown heating system

Access to fuel tank with separate fuel level gauge (58 Ltr cap)

Fuel Active system

Generator start battery

Fuel tank runtime = approx. 25 hours

The Fusion Pulse System