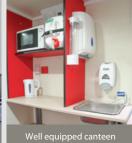

| 1 Canteen Area                                        |
|-------------------------------------------------------|
| Table and bench seating for up to 12–14 people        |
| 12V LED lighting with PIR                             |
| 12V diesel powered air blown heating system           |
| Warm water supplied by a 230V on-board heating system |
| Large stainless steel sink c/w warm water tap         |
| Inverter powered socket and USB connection            |
| Generator start panel c/w hour run meter              |
| Fresh & waste water containers (20 Ltr cap each)      |
| Consumer board c/w RCD & MCBs                         |
| Carbon monoxide monitor and smoke alarm               |
| 130Amp hour battery/ charger & battery guard          |
|                                                       |