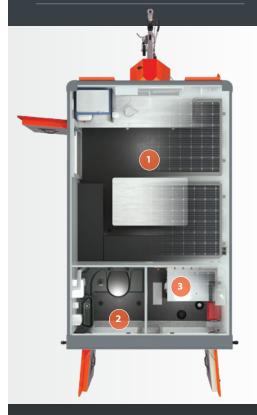

\*Fully laden gross weight exceeds maximum towing capacity, unit should be transported to site prior to making site ready.

| 1 | Canteen | Area |
|---|---------|------|
|   |         |      |

Table and bench seating for up to 6 people

### 2 Toilet Area

Plastic recirculating toilet

12V LED lighting with PIR

Forearm wash basin c/w warm water tap

Warm water supplied by a 230V on-board heating system

### 3 Generator/Warm Room

12V LED lighting with PIR

12V diesel powered air blown heating system

Access to fuel tank with separate fuel level gauge (58 Ltr cap)

Fuel Active system

Generator start battery

Fuel tank runtime = approx. 25 hours