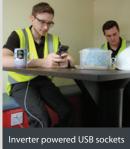

12V LED lighting with PIR

12V diesel powered air blown heating system

Warm water supplied by a 230V on-board heating system

Large stainless steel sink c/w warm water tap

Single inverter powered socket & USB connection

SOLAR PANEL

- 4+

12V BATTERY

Inverter Powered Sockets

12V LED Lighting

12V diesel powered air blown heating system

Dispenses Warm Water for Handwash

ECO BENEFITS