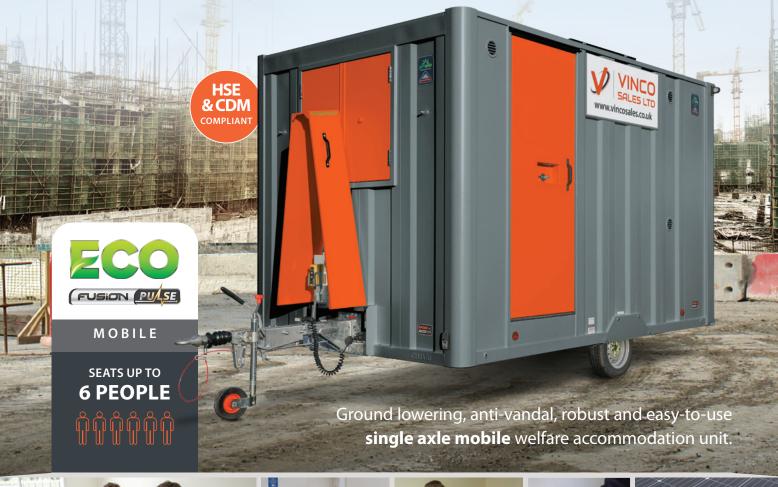

### Innovative, functional, environmentally efficient and cost effective.

The GP360 Eco Fusion offers the legendary robustness and ease of use of the standard **groundhog** mobile welfare unit whilst offering a green environmental solution.

Powered by solar technology with generator backup, these units ensure optimum performance is maintained when in use and unmanned, giving owners and end users savings by way of reduced fuel usage, reduction in generator servicing, longer generator life, fewer breakdowns and reduced noise pollution – providing all your onsite needs in one reliable and cost effective package, ideal for rental companies and contractors.

INNOVATION THAT WORKS.

Solar panel with generator back up

an on-board 230V

level lifting eyes

Fully hot-dipped galvanised

12V diesel heating system

Inverter powered sockets with

Lowered & secured

# **KEY FEATURES** at a glance

| Length                     | <b>3655</b> mm |
|----------------------------|----------------|
| Length (including drawbar) | <b>4920</b> mm |
| Height (on wheels)         | <b>2.9</b> m   |
| Height (on ground)         | <b>2.5</b> m   |

| Generator             |                 |
|-----------------------|-----------------|
| Unladen Weight        | <b>1750</b> kg  |
| Possible Gross Weight | <b>1800</b> kg* |
| Solar Panel           | <b>360</b> Watt |

| Fresh Water      | <b>20</b> Litres  |
|------------------|-------------------|
| Waste Water      | <b>20</b> Litres  |
| Toilet Tank Size | <b>280</b> Litres |
| Fuel Tank Size   | <b>58</b> Litres  |