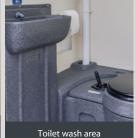

### 2 Toilet Area

Plastic recirculating toilet

12V LED lighting with PIR

Forearm wash basin c/w warm water tap

Warm water supplied by a 230V on-board heating system